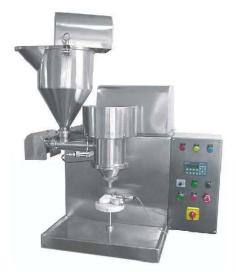

## SEMI AUTOMATIC MICRODOSING / POWDER FILLING MACHINE:

This machine is ideal for dry powder and dry syrup filling. The machine is simple to operate, easily moveable and occupies low space.

## **Salient Features:**

- Auger Type Filling.
- Preset revolution control with digital display for quick setting of fill weight.
- Servo Motor with PLC for precise fill weight.
- Automatic powder level maintaining system for maintaining constant level of powder to facilitate minimum weight variation.
- Weight variation within  $\pm 2\%$ .
- Powder contact parts in SS 316 / SS 316L.
- Quick interchangeability in minutes for changeover of product.
- PLC System and HMI with display of operating parameters.
- For optimum output, the interchangeable parts in following weight combinations are supplied as per the client's requirements.:

3gm-5gm; 5gm-15gm; 15gm-30gm; 30gm-5gm; 50gm-75gm; 75gm-100gm

| Output             | 20 to 30 BPM*                           |
|--------------------|-----------------------------------------|
| Connected Load     | 0.385 HP                                |
| Overall Dimensions | 520 mm ( L) x 600 mm (W) X 1000 mm ( H) |
| Net Weight         | 150 Kg                                  |